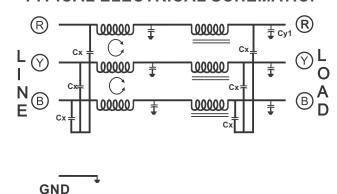

-----------------------------------------------------------------------|----------------------------------------|
| _                                                                       | 440.144.0                              |
| Rated voltage:                                                          | : 440 VAC                              |
| Operating Frequency:                                                    | :50 / 60 Hz                            |
| Rated current(A):                                                       | : 3, 6, 10, 15, 20<br>30, 40, 50, 60 . |
| Hipot Rating(1 Minute): Line to Ground                                  | : 1500 VAC                             |

# Line to Neutral DIMENSIONAL DRAWINGS:

Neutral to Ground

#### **TYPICAL ELECTRICAL SCHEMATIC:**



#### ME-3SKJ18, ME-6SKJ18, ME-10SKJ18, ME-15SKJ18



: 1500 VAC

: 1500 VDC

All dimensions are in mm ± 2mm



201, Sanghvi Industrial Estate, M.G.Road, Kandivli (W), Mumbai - 400067, India.

TelFax.:+91-22-28602430 / 9819911545, E-mail: sales@emitech.co.in

ME-3SKJ18T, ME-6SKJ18T, ME-10SKJ18T, ME-15SKJ18T



ME-20SKJ24, ME-30SKJ24, ME-40SKJ24, ME-50SKJ24, ME-60SKJ24



#### ME-20SKJ24T, ME-30SKJ24T, ME-40SKJ24T, ME-50SKJ24T, ME-60SKJ24T



All dimensions are in mm ± 2mm



201, Sanghvi Industrial Estate, M.G.Road, Kandivli (W), Mumbai - 400067, India.

TelFax.:+91-22-28602430 / 9819911545, E-mail: sales@emitech.co.in