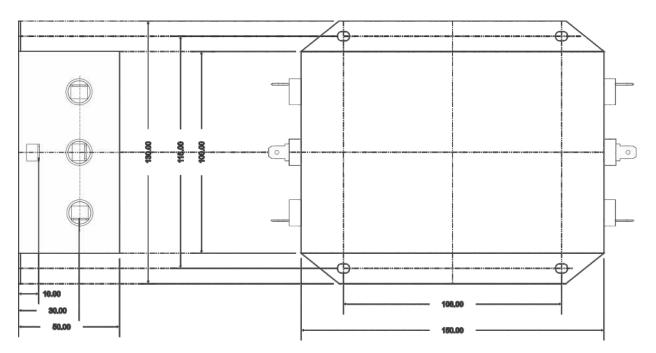

# Line to Neutral DIMENSIONAL DRAWINGS:

Neutral to Ground

#### ME-3SKJ18, ME-6SKJ18, ME-10SKJ18, ME-15SKJ18

: 1500 VAC

: 1500 VDC

All dimensions are in mm ± 2mm

201, Sanghvi Industrial Estate, M.G.Road, Kandivli (W), Mumbai - 400067, India.

TelFax.:+91-22-28602430 / 9819911545, E-mail: sales@emitech.co.in