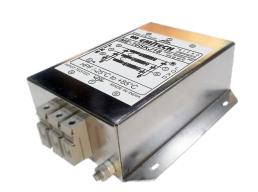

### SKJ SERIES

- These filters provide state-of- the-art EMI attenuation based on an innovative multi-stage filter topology.
- They help to ensure compliance for Drives for Servo motors.
- · Optimized for operation under full load.
- High reliability.

#### **CONSTRUCTION:-**

- 3-Phase, 3-line filters
- · Chassis mount in fabricated metal case
- Terminations are both touch safe terminal blocks and screw / Faston's.