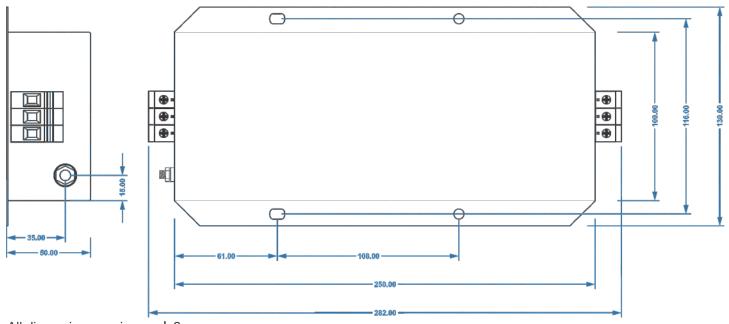

# Line to Neutral DIMENSIONAL DRAWINGS:

Neutral to Ground

ME-3SKJ18T, ME-6SKJ18T, ME-10SKJ18T, ME-15SKJ18T

ME-20SKJ24, ME-30SKJ24, ME-40SKJ24, ME-50SKJ24, ME-60SKJ24

#### ME-20SKJ24T, ME-30SKJ24T, ME-40SKJ24T, ME-50SKJ24T, ME-60SKJ24T

All dimensions are in mm ± 2mm

201, Sanghvi Industrial Estate, M.G.Road, Kandivli (W), Mumbai - 400067, India.

TelFax.:+91-22-28602430 / 9819911545, E-mail: sales@emitech.co.in