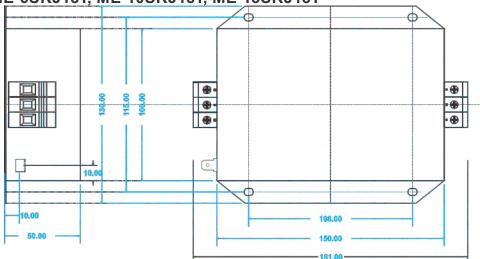

# Line to Neutral DIMENSIONAL DRAWINGS:

Neutral to Ground

ME-3SKJ18T, ME-6SKJ18T, ME-10SKJ18T, ME-15SKJ18T

ME-20SKJ24, ME-30SKJ24, ME-40SKJ24, ME-50SKJ24, ME-60SKJ24

#### ME-20SKJ24T, ME-30SKJ24T, ME-40SKJ24T, ME-50SKJ24T, ME-60SKJ24T

All dimensions are in mm ± 2mm

201, Sanghvi Industrial Estate, M.G.Road, Kandivli (W), Mumbai - 400067, India.

TelFax.:+91-22-28602430 / 9819911545, E-mail: sales@emitech.co.in