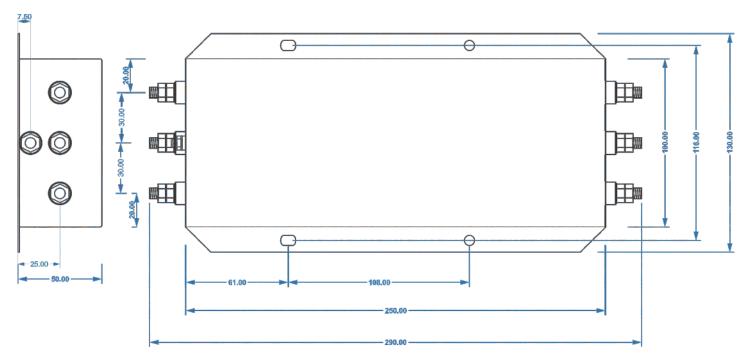

# Line to Neutral DIMENSIONAL DRAWINGS:

Neutral to Ground

#### ME-3SKJ18, ME-6SKJ18, ME-10SKJ18, ME-15SKJ18

: 1500 VAC

: 1500 VDC

All dimensions are in mm ± 2mm

201, Sanghvi Industrial Estate, M.G.Road, Kandivli (W), Mumbai - 400067, India.

TelFax.:+91-22-28602430 / 9819911545, E-mail: sales@emitech.co.in

ME-3SKJ18T, ME-6SKJ18T, ME-10SKJ18T, ME-15SKJ18T

ME-20SKJ24, ME-30SKJ24, ME-40SKJ24, ME-50SKJ24, ME-60SKJ24