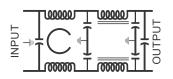

etc.

Technical specifications:

| 100mmodi opoomodiiomo:           |                       |
|----------------------------------|-----------------------|
| Maximum Voltage                  | 250VAC                |
| Operating Frequency              | DC-400Hz              |
| Rated Current(@ 40°C)            | 1A, 3A, 6A, 10A, 15A. |
| Leakage Current @ 240VAC, 50 Hz. | <1.20ma               |
| High Potential Test Voltage      |                       |
| Line to Ground                   | 2 KVAC (2 Secs)       |
| Line to Line                     | 2 KVDC (2 Secs)       |
| Insulation Resistance            | >500Mohms @ 500VDC    |
| Temperature Range                | -25°C to +85°C        |
|                                  |                       |



#### **Electrical Schematic**



## **Ordering Information:**

## Available part numbers:



ME-1SJ29RF ME-1SJ29RFW ME-3SJ29RF ME-3SJ29RFW ME-6SJ29RF ME-6SJ29RFW ME-10SJ29RF ME-10SJ29RFW ME-15SJ29RF ME-15SJ29RFW

### **DIMENSIONAL DRAWINGS:**



All dimensions are in mm ± 2mm



201. Sanghyi Industrial Estate, M.G.Road, Kandiyli (W), Mumbai - 400067, India.

TelFax:+91-22-28602430 / 9819911545. E-mail: sales@emitech.co.in





Case Style 29DRW:



All dimensions are in mm ± 2mm



201, Sanghvi Industrial Estate, M.G.Road, Kandivli (W), Mumbai - 400067, India. TelFax.:+91-22-28602430 / 9819911545, E-mail: sales@emitech.co.in