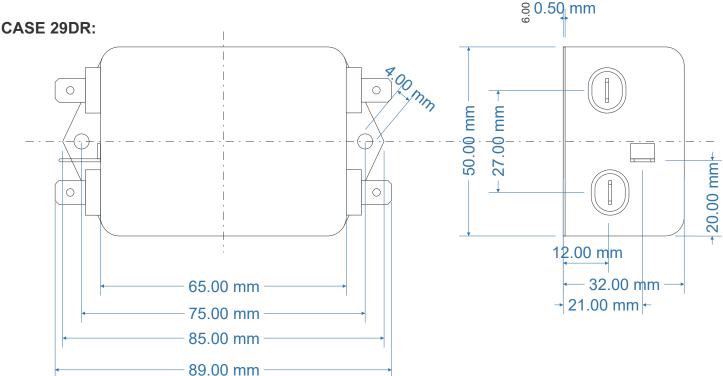

### **DIMENSIONAL DRAWINGS:**

All dimensions are in mm ± 2mm

201. Sanghyi Industrial Estate, M.G.Road, Kandiyli (W), Mumbai - 400067, India.

TelFax:+91-22-28602430 / 9819911545. E-mail: sales@emitech.co.in

Case Style 29DRW:

All dimensions are in mm ± 2mm

201, Sanghvi Industrial Estate, M.G.Road, Kandivli (W), Mumbai - 400067, India. TelFax.:+91-22-28602430 / 9819911545, E-mail: sales@emitech.co.in