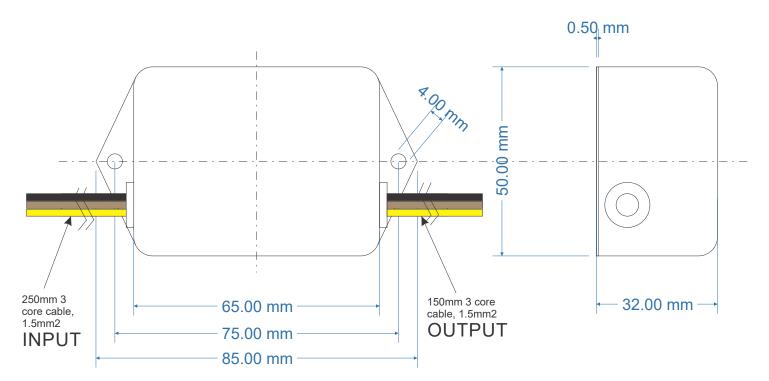

### **DIMENSIONAL DRAWINGS:**

All dimensions are in mm ± 2mm

201. Sanghyi Industrial Estate, M.G.Road, Kandiyli (W), Mumbai - 400067, India.

TelFax:+91-22-28602430 / 9819911545. E-mail: sales@emitech.co.in

Case Style 29DRW:

All dimensions are in mm ± 2mm

201, Sanghvi Industrial Estate, M.G.Road, Kandivli (W), Mumbai - 400067, India. TelFax.:+91-22-28602430 / 9819911545, E-mail: sales@emitech.co.in