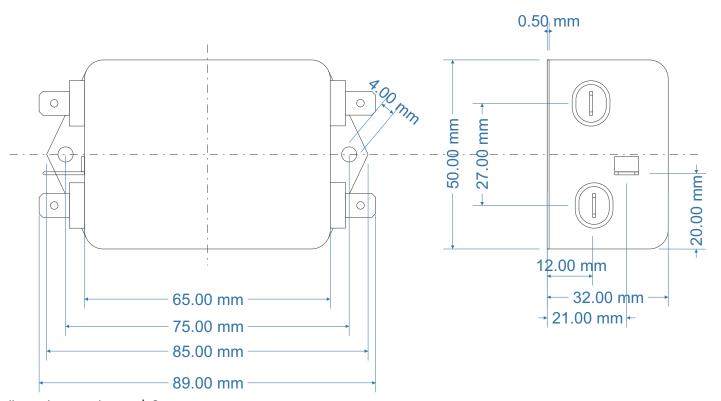

#### Case Style 11:

All dimensions are in mm ± 2mm

201, Sanghvi Industrial Estate, M.G.Road, Kandivli (W), Mumbai - 400067, India.