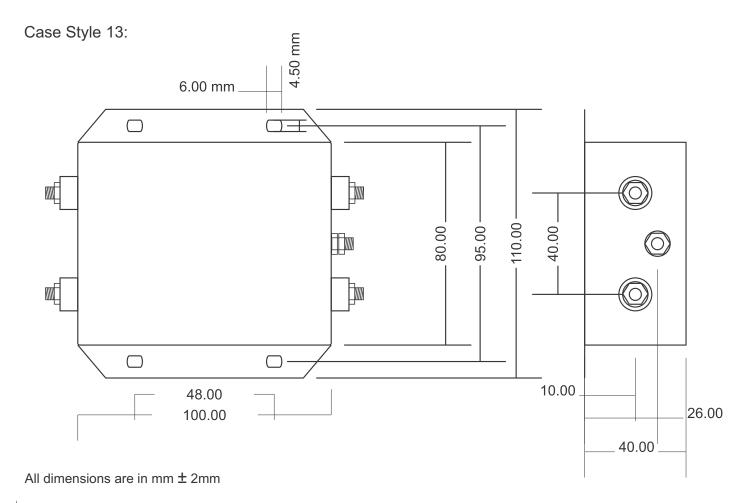

|
| Line to Line                     | 2 KVDC (2 Secs)                                                   |
| Insulation Resistance            | >500Mohms @ 500VDC                                                |
| Temperature Range                | -25°C to +85°C                                                    |

#### **Electrical Schematic**



#### Ordering Information:



#### Available part numbers:

ME-1LHH11 ME-1LHH16 ME-3LHH29 ME-6LHH29 ME-10LHH29 ME-15LHH29 ME-20SHH13 ME-30SHH13 ME-40SHH18 ME-50SSH33 ME-60SHH33 ME-80SHH32 ME-100SHH32 ME-120SHH32 ME-150SHH32

#### **DIMENSIONAL DRAWINGS:**

#### Case Style 11:



All dimensions are in mm ± 2mm



201, Sanghvi Industrial Estate, M.G.Road, Kandivli (W), Mumbai - 400067, India.



#### Case Style 16:







201, Sanghvi Industrial Estate, M.G.Road, Kandivli (W), Mumbai - 400067, India.



#### Case Style 18:



#### Case Style 29:



All dimensions are in mm ± 2mm



201, Sanghvi Industrial Estate, M.G.Road, Kandivli (W), Mumbai - 400067, India.



### Case Style 33:



Case Style 32:



All dimensions are in mm ± 2mm



201, Sanghvi Industrial Estate, M.G.Road, Kandivli (W), Mumbai - 400067, India.