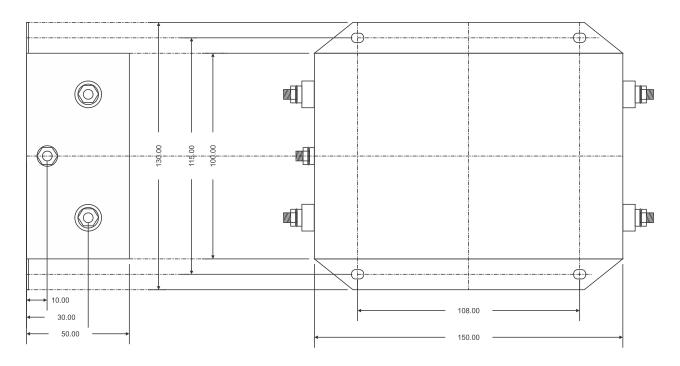

### Case Style 33:

Case Style 32:

All dimensions are in mm ± 2mm

201, Sanghvi Industrial Estate, M.G.Road, Kandivli (W), Mumbai - 400067, India.