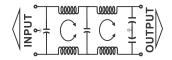

|
| Rated Current(@ 40°C)            | 1A, 3A, 6A, 10A, 15A, 20A,<br>30A, 50A, 60A, 80A, 100A,<br>& 150A |
| Leakage Current @ 240VAC, 50 Hz. | 0.5mA<= 15A &<br>1.0ma >=15A                                      |
| High Potential Test Voltage      |                                                                   |
| Line to Ground                   | 2 KVAC (2 Secs)                                                   |
| Line to Line                     | 2 KVDC (2 Secs)                                                   |
| Insulation Resistance            | >500Mohms @ 500VDC                                                |
| Temperature Range                | -25°C to +85°C                                                    |

#### **Electrical Schematic**



#### Ordering Information:



#### Available part numbers:

ME-1LHH11 ME-1LHH16 ME-3LHH29 ME-6LHH29 ME-10LHH29 ME-15LHH29 ME-20SHH13 ME-30SHH13 ME-40SHH18 ME-50SSH33 ME-60SHH33 ME-80SHH32 ME-100SHH32 ME-120SHH32 ME-150SHH32

#### **DIMENSIONAL DRAWINGS:**

#### Case Style 11:



All dimensions are in mm ± 2mm



201, Sanghvi Industrial Estate, M.G.Road, Kandivli (W), Mumbai - 400067, India.



#### Case Style 16:







201, Sanghvi Industrial Estate, M.G.Road, Kandivli (W), Mumbai - 400067, India.



#### Case Style 18:



#### Case Style 29:



All dimensions are in mm ± 2mm



201, Sanghvi Industrial Estate, M.G.Road, Kandivli (W), Mumbai - 400067, India.



### Case Style 33:



Case Style 32:



All dimensions are in mm ± 2mm



201, Sanghvi Industrial Estate, M.G.Road, Kandivli (W)