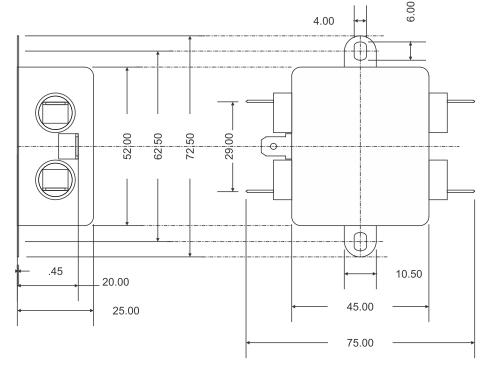

|
| Line to Ground                   | 2 KVAC (2 Secs)                                                   |
| Line to Line                     | 2 KVDC (2 Secs)                                                   |
| Insulation Resistance            | >500Mohms @ 500VDC                                                |
| Temperature Range                | -25°C to +85°C                                                    |

#### **Electrical Schematic**



#### Ordering Information:



#### Available part numbers:

ME-1LHH11 ME-1LHH16 ME-3LHH29 ME-6LHH29 ME-10LHH29 ME-15LHH29 ME-20SHH13 ME-30SHH13 ME-40SHH18 ME-50SSH33 ME-60SHH33 ME-80SHH32 ME-100SHH32 ME-120SHH32 ME-150SHH32

#### **DIMENSIONAL DRAWINGS:**

#### Case Style 11:



All dimensions are in mm ± 2mm



201, Sanghvi Industrial Estate, M.G.Road, Kandivli (W), Mumbai - 400067, India.



#### Case Style 16:







201, Sanghvi Industrial Estate, M.G.Road, Kandivli (W), Mumbai - 400067, India.



#### Case Style 18:



#### Case Style 29:



All dimensions are in mm ± 2mm



201, Sanghvi Industrial Estate, M.G.Road, Kandivli (W), Mumbai - 400067, India.



### Case Style 33:



Case Style 32:



All dimensions are in mm ± 2mm



201, Sanghvi Industrial Estate, M.G.Road, Kandivli (W), Mumbai - 400067, India.