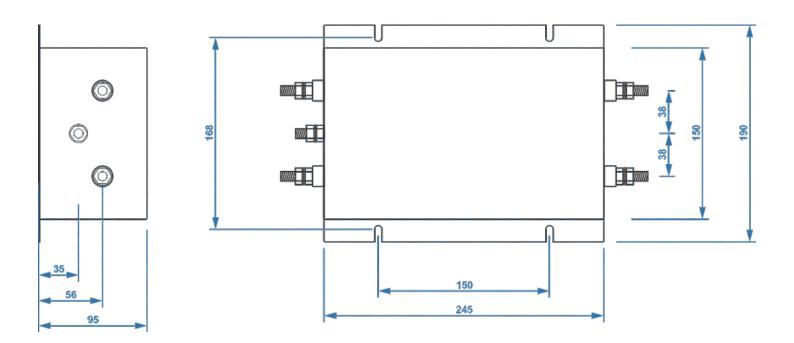

#### **DIMENSIONAL DRAWINGS:**

#### Case Style 29:

All dimensions are in mm ± 2mm

201, Sanghvi Industrial Estate, M.G.Road, Kandivli (W), Mumbai - 400067, India.