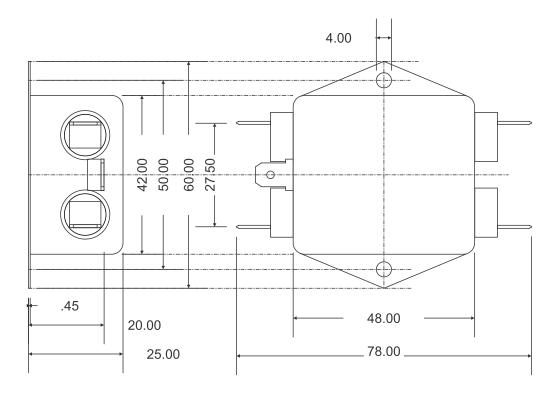

#### Case Style 29:

All dimensions are in mm ± 2mm

201, Sanghvi Industrial Estate, M.G.Road, Kandivli (W), Mumbai - 400067, India.