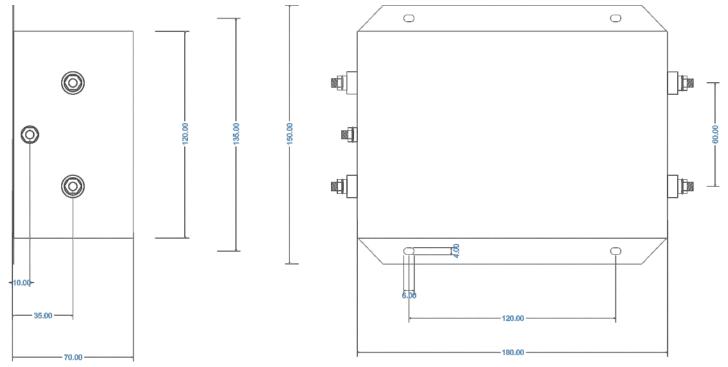

#### **DIMENSIONAL DRAWINGS:**

#### Case Style 16:

201, Sanghvi Industrial Estate, M.G.Road, Kandivli (W), Mumbai - 400067, India.