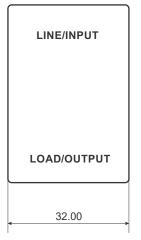

## **DIMENSIONAL DRAWINGS:**

## Case Style 26 (Currents upto 6A:

All dimensions are in mm ± 2mm

201, Sanghvi Industrial Estate, M.G.Road, Kandivli (W), Mumbai - 400067, India.

Case Style 26(For 30A):

All dimensions are in mm ± 2mm

201, Sanghvi Industrial Estate, M.G.Road, Kandivli (W), Mumbai - 400067, India.