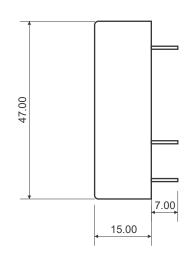

## **DIMENSIONAL DRAWINGS:**

## Case Style 26 (Currents upto 6A:

All dimensions are in mm ± 2mm

201, Sanghvi Industrial Estate, M.G.Road, Kandivli (W), Mumbai - 400067, India.

Case Style 26(For 30A):

All dimensions are in mm ± 2mm

201, Sanghvi Industrial Estate, M.G.Road, Kandivli (W), Mumbai - 400067, India.