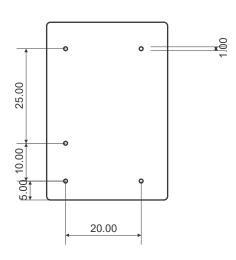

## **DIMENSIONAL DRAWINGS:**

## Case Style 26 (Currents upto 6A:

All dimensions are in mm ± 2mm

201, Sanghvi Industrial Estate, M.G.Road, Kandivli (W), Mumbai - 400067, India.

Case Style 26(For 30A):

All dimensions are in mm ± 2mm

201, Sanghvi Industrial Estate, M.G.Road, Kandivli (W), Mumbai - 400067, India.