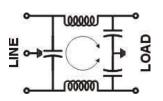

## Performance PCB mountable EMI / RFI / EMC Filters LD26DC SERIES

- These are high performance PCB mountable filters. They are intended to be all the power line filter required for the emission control application.
- They are designed to suppress noise generated due to switching of DC-DC Convertors.
- Applications employing DC-DC convertors, like Fire Controller, GPON equipment, Electric Vehicles etc.

Technical specifications:

| Maximum Voltage             | 48VDC              |
|-----------------------------|--------------------|
| Operating Frequency         | DC.                |
| Rated Current(@ 40°C)       | 1A, 3A, 6A & 30A   |
| High Potential Test Voltage |                    |
| Line to Ground              | 2 KVAC (2 Secs)    |
| Insulation Resistance       | >500Mohms @ 500VDC |
| Temperature Range           | -25°C to +85°C     |