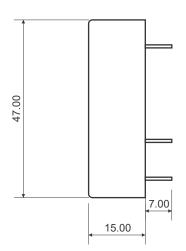

## **DIMENSIONAL DRAWINGS:**

## Case Style 26 (Currents upto 6A:

All dimensions are in mm ± 2mm

201, Sanghvi Industrial Estate, M.G.Road, Kandivli (W), Mumbai - 400067, India.

Case Style 26(For 30A):

All dimensions are in mm ± 2mm

201, Sanghvi Industrial Estate, M.G.Road, Kandivli (W), Mumbai - 400067, India.