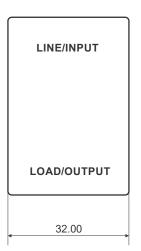

## **DIMENSIONAL DRAWINGS:**

## Case Style 26 (Currents upto 6A:

All dimensions are in mm ± 2mm

201, Sanghvi Industrial Estate, M.G.Road, Kandivli (W), Mumbai - 400067, India.

Case Style 26(For 30A):

All dimensions are in mm ± 2mm

201, Sanghvi Industrial Estate, M.G.Road, Kandivli (W), Mumbai - 400067, India.