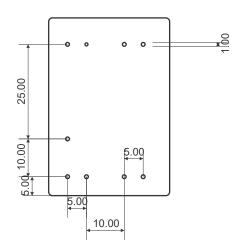

## **DIMENSIONAL DRAWINGS:**

## Case Style 26 (Currents upto 6A:

All dimensions are in mm ± 2mm

201, Sanghvi Industrial Estate, M.G.Road, Kandivli (W), Mumbai - 400067, India.

Case Style 26(For 30A):

All dimensions are in mm ± 2mm

201, Sanghvi Industrial Estate, M.G.Road, Kandivli (W), Mumbai - 400067, India.