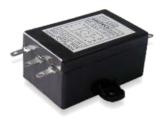

## LC SERIES

- This RFI power line filter are general purpose common mode filter effectively providing RFi control of line to ground noise in a small size at lowest cost. These filters are designed to meet a variety of electronic and electrical applications.
- They meet the very low leakage current requirements of non-patient medical equipment. These filters are available in Plastic Moulded case also.
- Applications include Digital application devices (ECR & Others), weighing scales, test equipments, medical instruments and others.