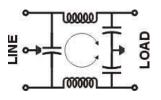

urpose common mode filter effectively providing RFi control of line to ground noise in a small size at lowest cost. These filters are designed to meet a variety of electronic and electrical applications.
- They meet the very low leakage current requirements of non-patient medical equipment. These filters are available in Plastic Moulded case also.
- Applications include Digital application devices (ECR & Others), weighing scales, test equipments, medical instruments and others.





Technical specifications:

| 250VAC             |
|--------------------|
| DC-400Hz           |
| 1A, 3A & 6A        |
| 0.5mA              |
|                    |
| 2 KVAC (2 Secs)    |
| 2 KVDC (2 Secs)    |
| >500Mohms @ 500VDC |
| -25°C to +85°C     |
|                    |

#### **Electrical Schematic**



#### Ordering Information:



#### Available part numbers:

ME-1LC12 ME-1LC8 ME-3LC12 ME-3LC8 ME-6LC12 ME-6LC8

#### **DIMENSIONAL DRAWINGS:**



All dimensions are in mm ± 2mm



201, Sanghvi Industrial Estate, M.G.Road, Kandivli (W), Mumbai - 400067, India.

TelFax.:+91-22-28602430 / 9819911545, E-mail: sales@emitech.co.in





#### Case Style 8:



All dimensions are in mm ± 2mm