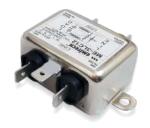

## LC SERIES

- This RFI power line filter are general purpose common mode filter effectively providing RFi control of line to ground noise in a small size at lowest cost. These filters are designed to meet a variety of electronic and electrical applications.
- They meet the very low leakage current requirements of non-patient medical equipment. These filters are available in Plastic Moulded case also.
- Applications include Digital application devices (ECR & Others), weighing scales, test equipments, medical instruments and others.

#### Case Style 8:

All dimensions are in mm ± 2mm