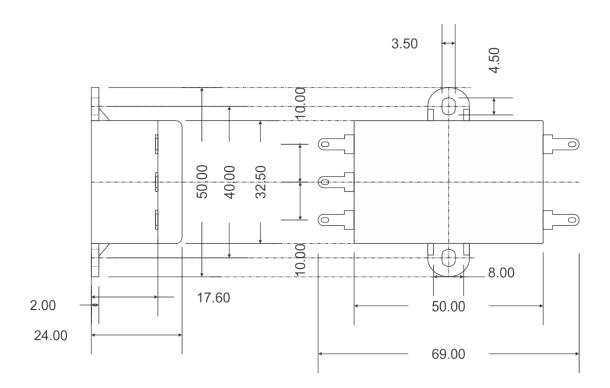

plications include Digital application devices (ECR & Others), weighing scales, test equipments, medical instruments and others.





Technical specifications:

| 250VAC             |
|--------------------|
| DC-400Hz           |
| 1A, 3A & 6A        |
| 0.5mA              |
|                    |
| 2 KVAC (2 Secs)    |
| 2 KVDC (2 Secs)    |
| >500Mohms @ 500VDC |
| -25°C to +85°C     |
|                    |

#### **Electrical Schematic**



#### Ordering Information:



#### Available part numbers:

ME-1LC12 ME-1LC8 ME-3LC12 ME-3LC8 ME-6LC12 ME-6LC8

#### **DIMENSIONAL DRAWINGS:**



All dimensions are in mm ± 2mm



201, Sanghvi Industrial Estate, M.G.Road, Kandivli (W), Mumbai - 400067, India.

TelFax.:+91-22-28602430 / 9819911545, E-mail: sales@emitech.co.in





#### Case Style 8:



All dimensions are in mm ± 2mm