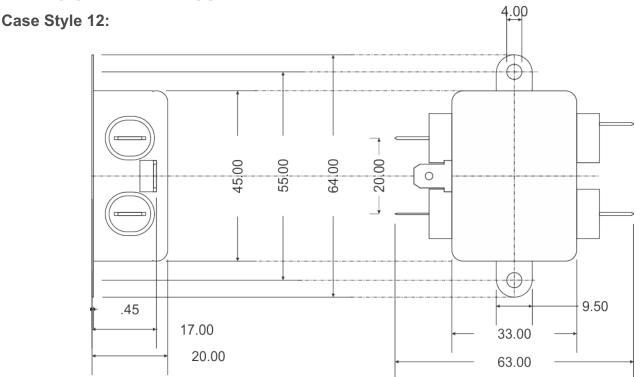

#### **DIMENSIONAL DRAWINGS:**

All dimensions are in mm ± 2mm

201, Sanghvi Industrial Estate, M.G.Road, Kandivli (W), Mumbai - 400067, India.

TelFax.:+91-22-28602430 / 9819911545, E-mail: sales@emitech.co.in