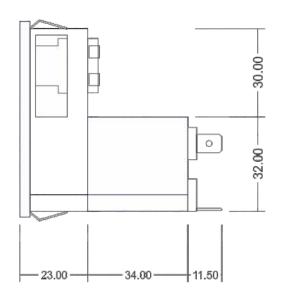

#### **DIMENSIONAL DRAWINGS:**

All dimensions are in mm ± 2mm

201, Sanghvi Industrial Estate, M.G.Road, Kandivli (W), Mumbai - 400067, India.

TelFax.:+91-22-28602430 / 9819911545, E-mail: sales@emitech.co.in