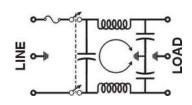

ECR & others), various test equipments, weighing scales, medical equipments, computing devices etc.

Technical specifications:

| Maximum Voltage                  | 250VAC             |
|----------------------------------|--------------------|
| Operating Frequency              | DC-400Hz           |
| Rated Current(@ 40°C)            | 1A, 3A & 6A        |
| Leakage Current @ 240VAC, 50 Hz. | 0.5mA              |
| High Potential Test Voltage      |                    |
| Line to Ground                   | 2 KVAC (2 Secs)    |
| Line to Line                     | 2 KVDC (2 Secs)    |
| Insulation Resistance            | >500Mohms @ 500VDC |
| Temperature Range                | -25°C to +85°C     |
|                                  |                    |



#### **Electrical Schematic**



#### Ordering Information:

#### Available part numbers:

ME-3LA4
Series Type
ME-1LA4
ME-3LA4
ME-3LA4
ME-6LA4

#### **DIMENSIONAL DRAWINGS:**







All dimensions are in mm ± 2mm



201, Sanghvi Industrial Estate, M.G.Road, Kandivli (W), Mumbai - 400067, India.

TelFax.:+91-22-28602430 / 9819911545, E-mail: sales@emitech.co.in