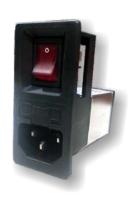

## LA4 SERIES

- These are general purpose IEC Inlet filters, effectively providing RFI control of the line to ground noise. These are compact and meets the very low leakage current requirements for portable equipments and non-patient medical equipments.
- These filters are provided with built-in fuse protection and an illuminated switch.
- Applications include equipment requiring small device such as digital application devices (ECR & others), various test equipments, weighing scales, medical equipments, computing devices etc.