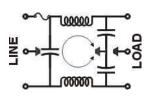

## LA3 SERIES

- These are general purpose IEC Inlet filters, effectively providing RFI control of the line to ground noise. These are compact and meets the very low leakage current requirements for portable equipments and non-patient medical equipments.
- These filters are designed to meet a variety of electronic and electrical applications, and provide with built-in fuse protection.
- Applications include equipment requiring small device such as digital application devices (ECR & others), various test equipments, weighing scales, medical equipments, computing devices etc.

Technical specifications:

| Maximum Voltage                  | 250VAC             |
|----------------------------------|--------------------|
| Operating Frequency              | DC-400Hz           |
| Rated Current(@ 40°C)            | 1A, 3A & 6A        |
| Leakage Current @ 240VAC, 50 Hz. | 0.5mA              |
| High Potential Test Voltage      |                    |
| Line to Ground                   | 2 KVAC (2 Secs)    |
| Line to Line                     | 2 KVDC (2 Secs)    |
| Insulation Resistance            | >500Mohms @ 500VDC |
| Temperature Range                | -25°C to +85°C     |