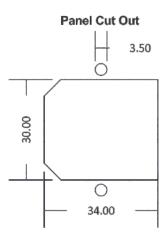

#### **DIMENSIONAL DRAWINGS:**

All dimensions are in mm ± 2mm

201, Sanghvi Industrial Estate, M.G.Road, Kandivli (W), Mumbai - 400067, India.

TelFax.:+91-22-28602430 / 9819911545, E-mail: sales@emitech.co.in