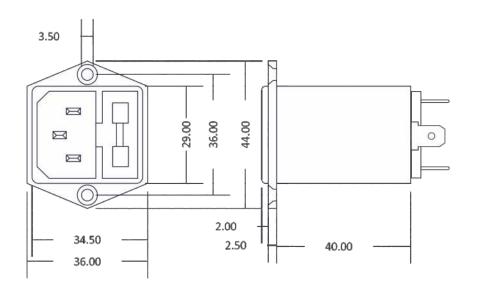

#### **DIMENSIONAL DRAWINGS:**

All dimensions are in mm ± 2mm

201, Sanghvi Industrial Estate, M.G.Road, Kandivli (W), Mumbai - 400067, India.

TelFax.:+91-22-28602430 / 9819911545, E-mail: sales@emitech.co.in