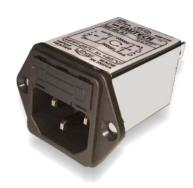

### IEC INLET EMI / RFI / EMC Filters with fuse

## LA3 SERIES

- These are general purpose IEC Inlet filters, effectively providing RFI control of the line to ground noise. These are compact and meets the very low leakage current requirements for portable equipments and non-patient medical equipments.
- These filters are designed to meet a variety of electronic and electrical applications, and provide with built-in fuse protection.
- Applications include equipment requiring small device such as digital application devices (ECR & others), various test equipments, weighing scales, medical equipments, computing devices etc.