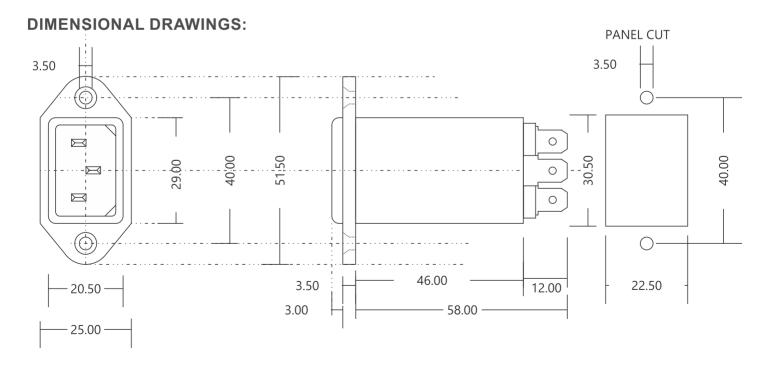

All dimensions are in mm ± 2mm

201, Sanghvi Industrial Estate, M.G.Road, Kandivli (W), Mumbai - 400067, India. TelFax.:+91-22-28602430 / 9819911545, Email:sales@