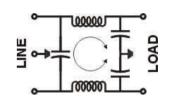

requiring small device such as digital application devices (ECR & others), various test equipments, weighing scales, medical equipments, computing devices etc.

Technical specifications:

| Maximum Voltage                  | 250VAC             |
|----------------------------------|--------------------|
| Operating Frequency              | DC-400Hz           |
| Rated Current(@ 40°C)            | 1A, 3A & 6A        |
| Leakage Current @ 240VAC, 50 Hz. | 0.5mA              |
| High Potential Test Voltage      |                    |
| Line to Ground                   | 2 KVAC (2 Secs)    |
| Line to Line                     | 2 KVDC (2 Secs)    |
| Insulation Resistance            | >500Mohms @ 500VDC |
| Temperature Range                | -25°C to +85°C     |



## **Electrical Schematic**



## **Ordering Information:**

## Available part numbers:

ME-3LA1

Series Type

ME-1LA1

ME-3LA1

ME-3LA1

ME-3LA1

ME-6LA1



All dimensions are in mm ± 2mm



201, Sanghvi Industrial Estate, M.G.Road, Kandivli (W), Mumbai - 400067, India. TelFax.:+91-22-28602430 / 9819911545, Email:sales@