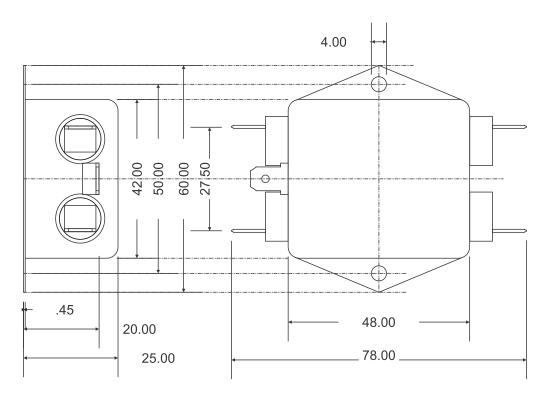

#### **DIMENSIONAL DRAWINGS:**

#### Case Style 11:

All dimensions are in mm ± 2mm

201, Sanghvi Industrial Estate, M.G.Road, Kandivli (W), Mumbai - 400067, India.

TelFax.:+91-22-28602430 / 9819911545, E-mail: sales@emitech.co.in