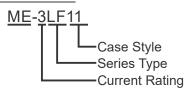

#### Ordering Information:

#### Available part numbers:

| ME-3LF11  | ME-3LF16  |
|-----------|-----------|
| ME-6LF11  | ME-6LF16  |
| ME-10LF11 | ME-10LF16 |
| ME-15LF11 | ME-15LF16 |
| ME-20LF11 | ME-20LF16 |