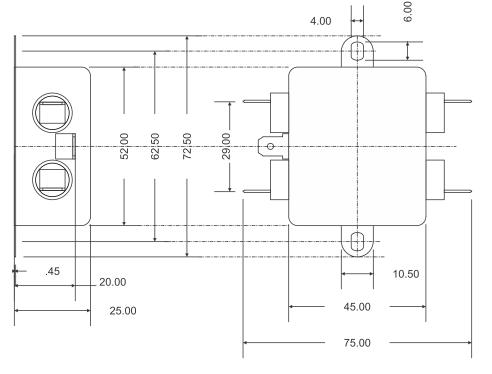

#### **DIMENSIONAL DRAWINGS:**

#### Case Style 11:

All dimensions are in mm ± 2mm

201, Sanghvi Industrial Estate, M.G.Road, Kandivli (W), Mumbai - 400067, India.

TelFax.:+91-22-28602430 / 9819911545, E-mail: sales@emitech.co.in