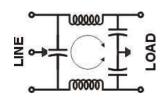

trol devices, medical equipment, computers and peripherals, Currency counters and other industrial devices.

Technical specifications:

| Maximum Voltage                  | 250VAC                  |
|----------------------------------|-------------------------|
| Operating Frequency              | DC-400Hz                |
| Rated Current(@ 40°C)            | 3A, 6A, 10A, 15A, & 20A |
| Leakage Current @ 240VAC, 50 Hz. | 0.5mA                   |
| High Potential Test Voltage      |                         |
| Line to Ground                   | 2 KVAC (2 Secs)         |
| Line to Line                     | 2 KVDC (2 Secs)         |
| Insulation Resistance            | >500Mohms @ 500VDC      |
| Temperature Range                | -25°C to +85°C          |



#### **Electrical Schematic**



#### Ordering Information:



#### Available part numbers:

| ME-3LF11  | ME-3LF16  |
|-----------|-----------|
| ME-6LF11  | ME-6LF16  |
| ME-10LF11 | ME-10LF16 |
| ME-15LF11 | ME-15LF16 |
| ME-20LF11 | ME-20LF16 |

#### **DIMENSIONAL DRAWINGS:**

#### Case Style 11:



All dimensions are in mm ± 2mm



201, Sanghvi Industrial Estate, M.G.Road, Kandivli (W), Mumbai - 400067, India.

TelFax.:+91-22-28602430 / 9819911545, E-mail: sales@emitech.co.in





### Case Style 16:



All dimensions are in mm ± 2mm