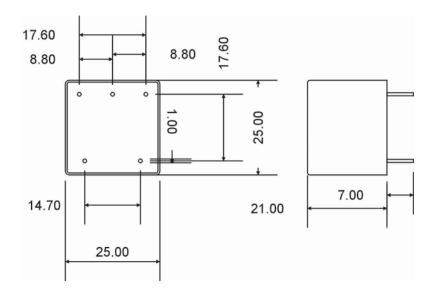

## **DIMENSIONAL DRAWINGS:**

## Case Style 10:

All dimensions are in mm ± 2mm

201, Sanghvi Industrial Estate, M.G.Road, Kandivli (W), Mumbai - 400067, India.