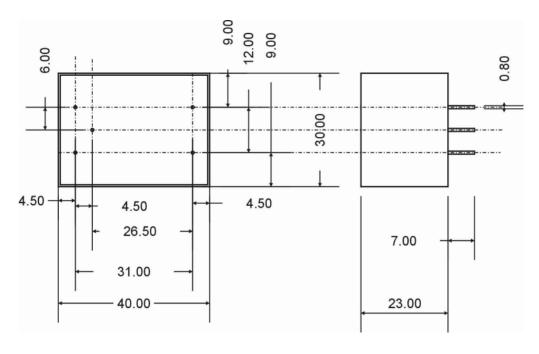

| DC-400Hz           |
| Rated Current(@ 40°C)            | 1A, 3A & 6A        |
| Leakage Current @ 240VAC, 50 Hz. | 0.5mA              |
| High Potential Test Voltage      |                    |
| Line to Ground                   | 2 KVAC (2 Secs)    |
| Line to Line                     | 2 KVDC (2 Secs)    |
| Insulation Resistance            | >500Mohms @ 500VDC |
| Temperature Range                | -25°C to +85°C     |
|                                  |                    |



**Electrical Schematic** 



#### Ordering Information:



#### Available part numbers:

| ME-1LD9  | ME-1LD10 |
|----------|----------|
| ME-3LD9  | ME-3LD10 |
| ME-6LD9  | ME-6LD10 |
| ME-1LD26 |          |
| ME-3LD26 |          |
| ME-6LD26 |          |

### **DIMENSIONAL DRAWINGS:**

#### Case Style 9:



All dimensions are in mm ± 2mm



201, Sanghvi Industrial Estate, M.G.Road, Kandivli (W), Mumbai - 400067, India.

TelFax.:+91-22-28602430 / 9819911545, E-mail: sales@emitech.co.in



## Case Style 10:



### Case Style 26:







All dimensions are in mm ± 2mm



201, Sanghvi Industrial Estate, M.G.Road, Kandivli (W), Mumbai - 400067, India.

TelFax.:+91-22-28602430 / 9819911545, E-mail: sales@emitech.co.in