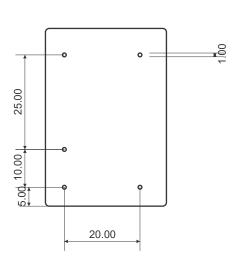

### Case Style 26:

All dimensions are in mm ± 2mm

201, Sanghvi Industrial Estate, M.G.Road, Kandivli (W), Mumbai - 400067, India.

TelFax.:+91-22-28602430 / 9819911545, E-mail: sales@emitech.co.in