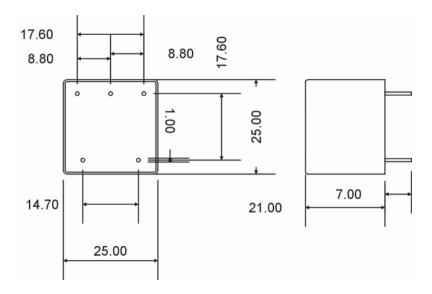

#### Case Style 9:

All dimensions are in mm ± 2mm

201, Sanghvi Industrial Estate, M.G.Road, Kandivli (W), Mumbai - 400067, India.

TelFax.:+91-22-28602430 / 9819911545, E-mail: sales@emitech.co.in