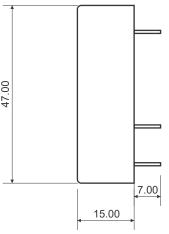

| 2 KVAC (2 Secs)    |
| Line to Line                     | 2 KVDC (2 Secs)    |
| Insulation Resistance            | >500Mohms @ 500VDC |
| Temperature Range                | -25°C to +85°C     |
|                                  |                    |



**Electrical Schematic** 



#### Ordering Information:



#### Available part numbers:

| ME-1LD9  | ME-1LD10 |
|----------|----------|
| ME-3LD9  | ME-3LD10 |
| ME-6LD9  | ME-6LD10 |
| ME-1LD26 |          |
| ME-3LD26 |          |
| ME-6LD26 |          |

### **DIMENSIONAL DRAWINGS:**

#### Case Style 9:



All dimensions are in mm ± 2mm



201, Sanghvi Industrial Estate, M.G.Road, Kandivli (W), Mumbai - 400067, India.

TelFax.:+91-22-28602430 / 9819911545, E-mail: sales@emitech.co.in



## Case Style 10:



### Case Style 26:







All dimensions are in mm ± 2mm



201, Sanghvi Industrial Estate, M.G.Road, Kandivli (W), Mumbai - 400067, India.

TelFax.:+91-22-28602430 / 9819911545, E-mail: sales@emitech.co.in