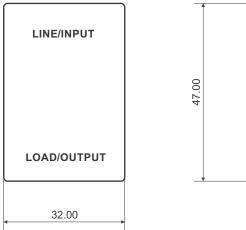

| 2 KVAC (2 Secs)    |
| Line to Line                     | 2 KVDC (2 Secs)    |
| Insulation Resistance            | >500Mohms @ 500VDC |
| Temperature Range                | -25°C to +85°C     |
|                                  |                    |



**Electrical Schematic** 



#### Ordering Information:



#### Available part numbers:

| ME-1LD9  | ME-1LD10 |
|----------|----------|
| ME-3LD9  | ME-3LD10 |
| ME-6LD9  | ME-6LD10 |
| ME-1LD26 |          |
| ME-3LD26 |          |
| ME-6LD26 |          |

### **DIMENSIONAL DRAWINGS:**

#### Case Style 9:



All dimensions are in mm ± 2mm



201, Sanghvi Industrial Estate, M.G.Road, Kandivli (W), Mumbai - 400067, India.

TelFax.:+91-22-28602430 / 9819911545, E-mail: sales@emitech.co.in



## Case Style 10:



### Case Style 26:







All dimensions are in mm ± 2mm



201, Sanghvi Industrial Estate, M.G.Road, Kandivli (W), Mumbai - 400067, India.

TelFax.:+91-22-28602430 / 9819911545, E-mail: sales@emitech.co.in