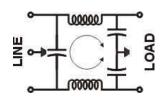

scales), test equipments, control devices, switching power supplies, various other electronic devices.

Technical specifications:

| Maximum Voltage                  | 250VAC             |
|----------------------------------|--------------------|
| Operating Frequency              | DC-400Hz           |
| Rated Current(@ 40°C)            | 1A, 3A & 6A        |
| Leakage Current @ 240VAC, 50 Hz. | 0.5mA              |
| High Potential Test Voltage      |                    |
| Line to Ground                   | 2 KVAC (2 Secs)    |
| Line to Line                     | 2 KVDC (2 Secs)    |
| Insulation Resistance            | >500Mohms @ 500VDC |
| Temperature Range                | -25°C to +85°C     |
|                                  |                    |



**Electrical Schematic** 



#### Ordering Information:



#### Available part numbers:

| ME-1LD9  | ME-1LD10 |
|----------|----------|
| ME-3LD9  | ME-3LD10 |
| ME-6LD9  | ME-6LD10 |
| ME-1LD26 |          |
| ME-3LD26 |          |
| ME-6LD26 |          |

### **DIMENSIONAL DRAWINGS:**

#### Case Style 9:



All dimensions are in mm ± 2mm



201, Sanghvi Industrial Estate, M.G.Road, Kandivli (W), Mumbai - 400067, India.

TelFax.:+91-22-28602430 / 9819911545, E-mail: sales@emitech.co.in



## Case Style 10:



### Case Style 26:







All dimensions are in mm ± 2mm



201, Sanghvi Industrial Estate, M.G.Road, Kandivli (W), Mumbai - 400067, India.

TelFax.:+91-22-28602430 / 9819911545, E-mail: sales@emitech.co.in