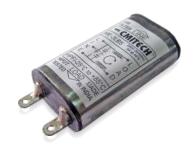

## LB SERIES

- This low-cost filter is supplied in a flat case with rounded edges, making it easy mount in almost any location - for great versatility and problem solving. These are designed to suppress interference generated from S.M.P.S and suitable for use with non-patient medical instruments.
- These are available with solder lugs and wires. Also available in Plastic Moulded case.
- Electric motor control systems, Switching Power supplies, Domestic appliance like motors, microwave ovens etc.