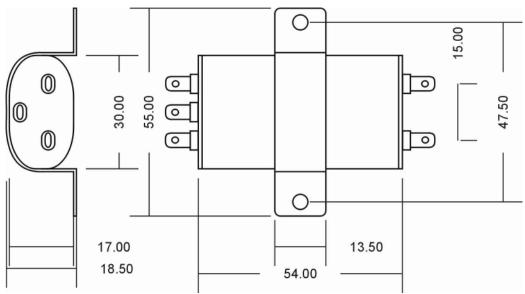

#### **DIMENSIONAL DRAWINGS:**

#### Case Style 5:

All dimensions are in mm ± 2mm

201, Sanghvi Industrial Estate, M.G.Road, Kandivli (W), Mumbai - 400067, India.

TelFax.:+91-22-28602430 / 9819911545, E-mail: sales@emitech.co.in

Case Style 8: