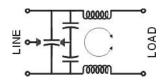

tor control systems, Switching Power supplies, Domestic appliance like motors, microwave ovens etc.

Technical specifications:

| Maximum Voltage                  | 250VAC             |
|----------------------------------|--------------------|
| Operating Frequency              | DC-400Hz           |
| Rated Current(@ 40°C)            | 1A, 3A & 6A        |
| Leakage Current @ 240VAC, 50 Hz. | 0.5mA              |
| High Potential Test Voltage      |                    |
| Line to Ground                   | 2 KVAC (2 Secs)    |
| Line to Line                     | 2 KVDC (2 Secs)    |
| Insulation Resistance            | >500Mohms @ 500VDC |
| Temperature Range                | -25°C to +85°C     |
|                                  |                    |



#### **Electrical Schematic**



#### Ordering Information:



#### Available part numbers:

ME-1LB5 ME-1LB8 ME-3LB5 ME-3LB8 ME-6LB5 ME-6LB8

#### **DIMENSIONAL DRAWINGS:**

#### Case Style 5:



All dimensions are in mm ± 2mm



201, Sanghvi Industrial Estate, M.G.Road, Kandivli (W), Mumbai - 400067, India.

TelFax.:+91-22-28602430 / 9819911545, E-mail: sales@emitech.co.in





Case Style 8: