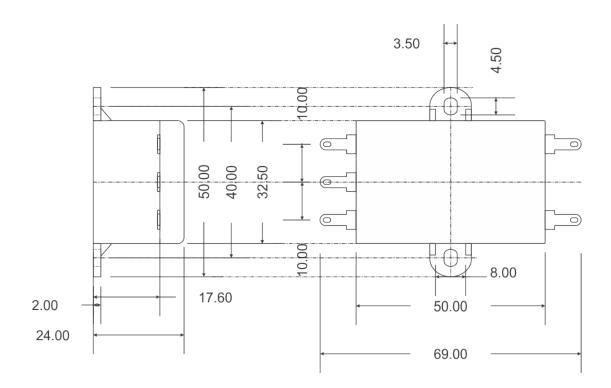

#### **DIMENSIONAL DRAWINGS:**

#### Case Style 5:

All dimensions are in mm ± 2mm

201, Sanghvi Industrial Estate, M.G.Road, Kandivli (W), Mumbai - 400067, India.

TelFax.:+91-22-28602430 / 9819911545, E-mail: sales@emitech.co.in

Case Style 8: